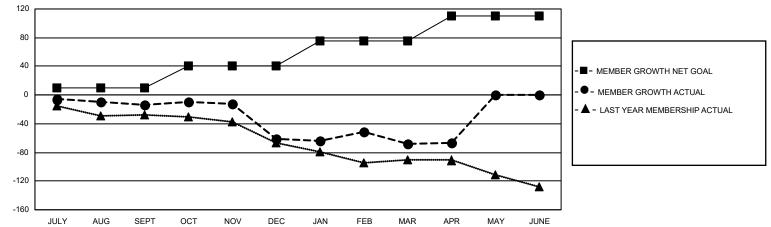

## LOCATION: IDAHO

GMT CA 1

| GIVIT. OF LIN |               |             |               |                                  |                        |                         |                                                  |  |
|---------------|---------------|-------------|---------------|----------------------------------|------------------------|-------------------------|--------------------------------------------------|--|
|               | Clul          | bs          |               | Members<br>RESULTS FOR 2019-2020 |                        |                         |                                                  |  |
|               | RESULTS FO    | R 2019-2020 |               |                                  |                        |                         |                                                  |  |
| QUARTER       | NEW CLUB GOAL | NEW CLUBS   | DROPPED CLUBS | QUARTER                          | BER GROWTH NET<br>GOAL | MEMBER GROWTH<br>ACTUAL | DROPPED<br>MEMBERS ACTUA<br>(including transfers |  |
| JULY/AUG/SEPT | 1             | 0           | 0             | JULY/AUG/SEPT                    | 10                     | 34                      | 45                                               |  |
| OCT/NOV/DEC   | 2             | 0           | 3             | OCT/NOV/DEC                      | 30                     | 17                      | 63                                               |  |
| JAN/FEB/MAR   | 2             | 0           | 1             | JAN/FEB/MAR                      | 35                     | 46                      | 43                                               |  |
| APR/MAY/JUNE  | 2             | 0           | 0             | APR/MAY/JUNE                     | 35                     | 14                      | 3                                                |  |
|               | GOALS         | AND ACTUA   | L NEW CLUBS C |                                  | _                      |                         |                                                  |  |
|               |               |             |               |                                  |                        |                         |                                                  |  |